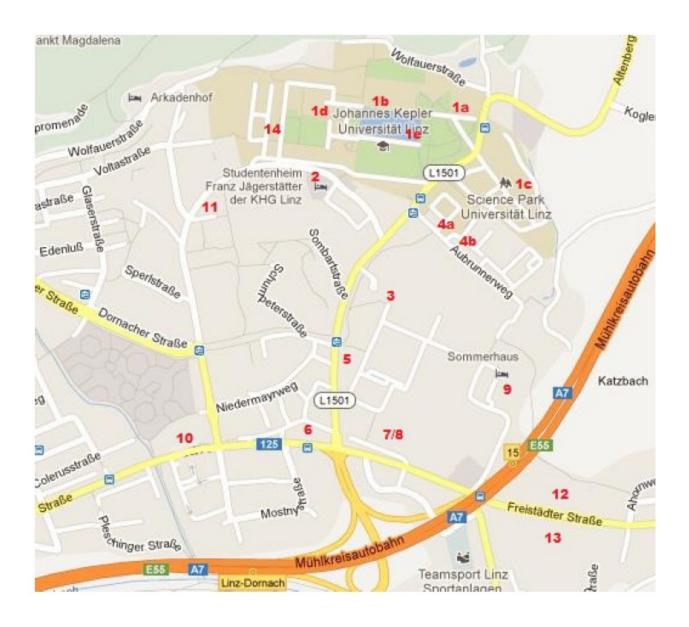

## **RESTAURANTS & FOOD**

| 1A       | JKU Mensa          | www.mensen.at                 | Mon-Fri         | 11:00-13:30 |
|----------|--------------------|-------------------------------|-----------------|-------------|
| 1B       | Cafe Ch@t          | Keplergebäude                 | Mon-Thu         | 08:00-19:00 |
| 110      | Cale Oligi         | Repleigebaude                 | Fri             | 08:00-14:00 |
| 1C       | Science Cafe       | Science Park 3                | Mon-Thu         | 08:00-16:00 |
| 10       | Science Care       | Science I aik o               | Fri             | 08:00-14:00 |
| 1D       | Cafe Sassi         | Bankengebäude                 | Mon-Thu         | 08:00-16:00 |
|          |                    | www.sassi.at                  | Fri             | 08:00-14:00 |
| 1E       | Teichwerk          | University pond               | Mon-Thu         | 08:00-16:00 |
|          |                    | www.dasteichwerk.at           | Fri             | 08:00-14:00 |
| 2        | KHG Mensa          | Mengerstr. 23                 | Mon-Fri         | 11:00-13:00 |
|          |                    | https://www.dioezese-linz.at/ |                 |             |
|          |                    | khg/mensa/menueplan           |                 |             |
| 3        | Winklermarkt       | Altenbergerstr. 40            | Mon-Thu         | 07:30-18:30 |
|          | (Supermarket &     | https://winklermarkt.at/      | Fri             | 07:30-19:00 |
|          | Restaurant)        | menuplan/                     | Sat             | 07:30-17:00 |
| 4a       | Pizzeria           | Aubrunnerweg 1a               | Mon-Sun         | 11:00-15:00 |
| <u> </u> | Bella Casa         | Phone: +43-732-245646         |                 | 17:00-24:00 |
| 4b       | Chinese Restaurant | Aubrunnerweg 11               | Mon-Sun         | 11:00-14:30 |
|          | Jadegarten         | Phone: +43-732-750160         |                 | 17:00-23:00 |
| 5        | Restaurant         | Altenbergerstr. 6–8           | Mon-Thu         | 10:30-22:00 |
|          | Burgerista         | Phone: +43-50-666666          | Fri-Sat         | 10:30-23:00 |
|          |                    |                               | Sun             | 10:30-23:00 |
| 6        | Restaurant         | Freistädter Str. 297          | Mon-Sat         | 11:00-23:00 |
|          | Peter's Platz      | Phone: +43-732-251112         | Sun             | 11:00-17:00 |
| 7        | Subway             | Freistädter Str. 313          | Mon-Sun         | 11:00-22:00 |
| 8        | Asian Restaurant   | Freistädter Str. 315          | Tue             | 11:30-14:30 |
|          | Ost18              | Phone: +43-732-244042         | Wed-Mon         | 11:30-14:30 |
|          | D 1 M              | T.P. D. 1.C. 40               | D               | 17:30-23:00 |
| 9        | Raab Mensa         | Julius-Raab-Str. 10           | Bar:<br>Mon-Thu | 06:30-23:30 |
|          | (Restaurant & Bar) | Phone: +43-732-24570          | Sat-Sun         | ll l        |
|          |                    | www.sommerhaus-hotel.at/      | Restaurant:     | 06:30-11:00 |
|          |                    | de/linz#speiseplan            | Mon-Sun         | 11:30-14:30 |
|          |                    |                               | Mon-Sun         | 17:00-21:00 |
| 10       | McDonald's &       | Freistädter Str. 298          | Sun-Thu         | 07:00-00:00 |
| 10       | McCafe             | Trembaduer Dur. 250           | Fri-Sat         | 07:00-00:00 |
| 11       | "Penny"            | J.WKlein-Str. 58              | Mon-Fri         | 07:40-20:00 |
| 11       | (Supermarket)      | o Itioni our ou               | Sat             | 07:40-18:00 |
| 12       | "Hofer"            | Freistädter Str. 401          | Mon-Fri         | 07:40-20:00 |
|          | (Supermarket)      |                               | Sat             | 07:40-18:00 |
| 13       | "Billa"            | Freistädter Str. 400          | Mon-Fri         | 07:40-20:00 |
|          | (Supermarket)      |                               | Sat             | 07:40-18:00 |
| 14       | "Spar"             | Altenbergerstr. 69            | Mon-Fri         | 07:30-19:45 |
|          | (Supermarket)      | (on JKU campus)               | Sat             | 08:00-18:00 |
| ш        | (                  | ()                            |                 |             |