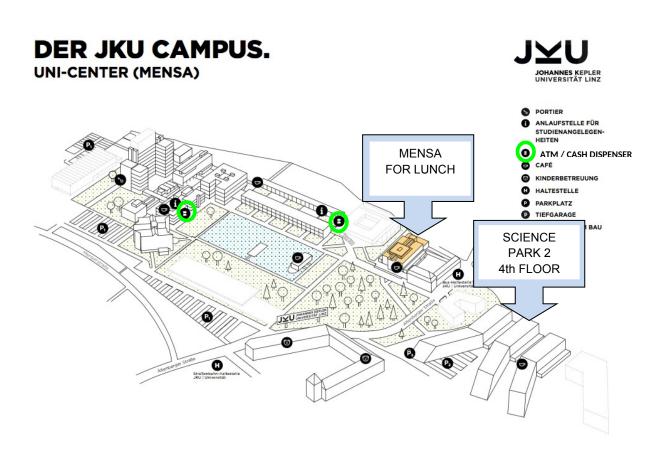

#### Where to find RICAM

The workshop takes place at RICAM, Altenbergerstrasse 69, 4040 Linz, Science Park Building 2, 4<sup>th</sup> floor

#### Lunches

Lunch will not be provided. A convenient and inexpensive place to have lunch during the conference week is JKU Mensa, which is the main student cafeteria next to the JKU library (see also the campus map below). Furthermore, there are several cafes and restaurants on and close to the campus. Please see the table and the map below.

### **UNIVERSITY CAMPUS**

**WORKSHOP VENUE** 