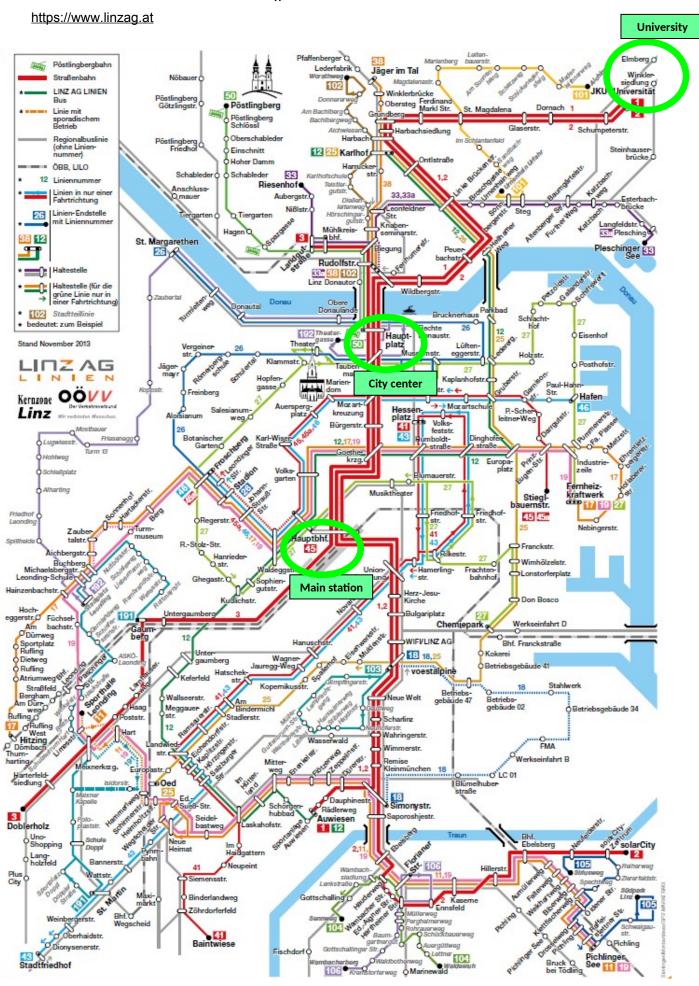

## **Public transport in Linz**

Public transport in Linz is based on trams and buses. Trams 1 and 2 offer a direct connection between the city center and the conference venue.

An easy way to plan trips and buy tickets for public transport online is to download the LinzMobil app.

### City center

You can reach the city center with Trams Nr. 1 or 2. Get off the stop "Hauptplatz".

# **PUBLIC TRANSPORT MAP "LINZ LINIEN"**