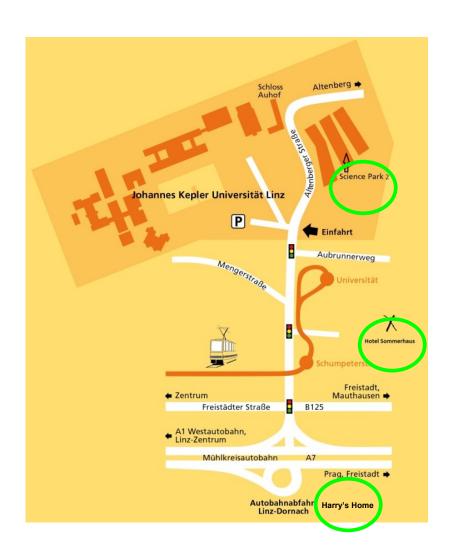

#### Accomodation

 University Guesthouse: "Hotel Sommerhaus"
Address: Julius-Raab-Straße 10, 4040 Linz, Austria http://www.sommerhaus-hotel.at/en/linz

Tel.: 0043 732 2457-490

Check-in desk: open 24 hours; English is spoken, 10 minutes walk to university,

#### Where to find RICAM

The workshop takes place at RICAM, Altenbergerstrasse 69, 4040 Linz, Science Park Building 2, 4<sup>th</sup> floor